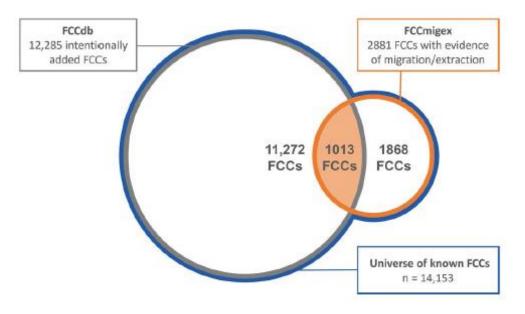

# 1868 chemicals that migrate out of FCM not listed for intentional use

https://doi.org/10.1080/10408398.2022.2067828

# 1868 chemicals that migrate out of FCM not listed for intentional use

Forum

https://doi.org/10.1080/10408398.2022.2067828

# 1868 chemicals that migrate out of FCM not listed for intentional use

https://doi.org/10.1080/10408398.2022.2067828

Forum

#### A New View of the Landscape of FCCs

- two databases, available free of charge
- an FCC universe of 14'153 substances
- several 100 of hazardous FCCs still in use
- 2881 FCCs migrating out of their respective FCMs
- assign FCCs to FCMs