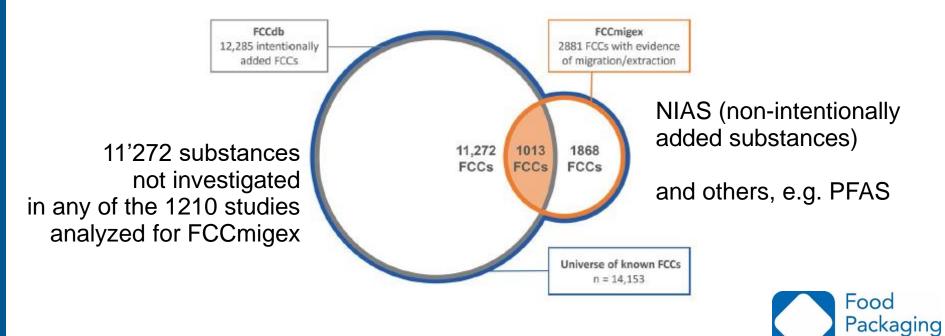

### FCCdb and FCCmigex: Overlap?

# 1868 chemicals that migrate out of FCM not listed for intentional use

https://doi.org/10.1080/10408398.2022.2067828

## FCCdb and FCCmigex: Overlap?

# 1868 chemicals that migrate out of FCM not listed for intentional use

Forum

https://doi.org/10.1080/10408398.2022.2067828

# 1868 chemicals that migrate out of FCM not listed for intentional use

https://doi.org/10.1080/10408398.2022.2067828

Forum

#### A New View of the Landscape of FCCs

- two databases, available free of charge
- an FCC universe of 14'153 substances
- several 100 of hazardous FCCs still in use
- 2881 FCCs migrating out of their respective FCMs
- assign FCCs to FCMs