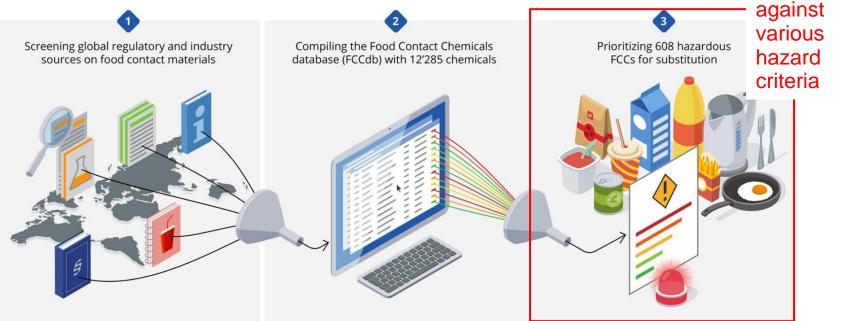

### The Food Contact Chemicals Database: FCCdb

# compilation and analysis of 12'285 chemicals for intentional use in food-contact materials

## The Food Contact Chemicals Database: FCCdb

#### compilation and analysis of 12'285 chemicals for intentional use

evaluated

#### in food-contact materials

# described in a peer-reviewed publication (Groh et al. 2021) available for download

Environment International 150 (2021) 106225

Review article

Overview of intentionally used food contact chemicals and their hazards