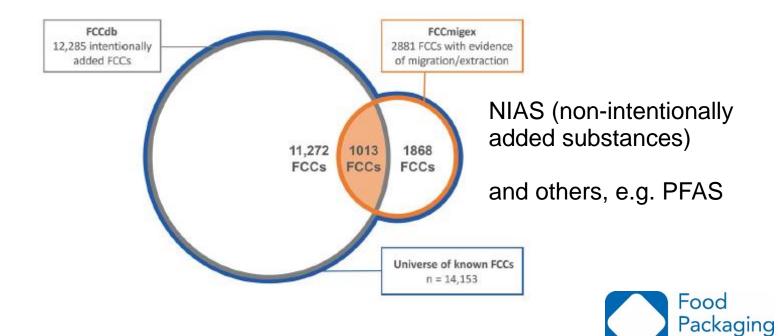

# 1868 chemicals that migrate out of FCM not listed for intentional use

https://doi.org/10.1080/10408398.2022.2067828

# 1868 chemicals that migrate out of FCM not listed for intentional use

Forum

https://doi.org/10.1080/10408398.2022.2067828

# 1868 chemicals that migrate out of FCM not listed for intentional use

https://doi.org/10.1080/10408398.2022.2067828

Forum

#### A New View of the Landscape of FCCs

- two databases, available free of charge
- an FCC universe of 14'153 substances
- several 100 of hazardous FCCs still in use
- 2881 FCCs migrating out of their respective FCMs
- assign FCCs to FCMs