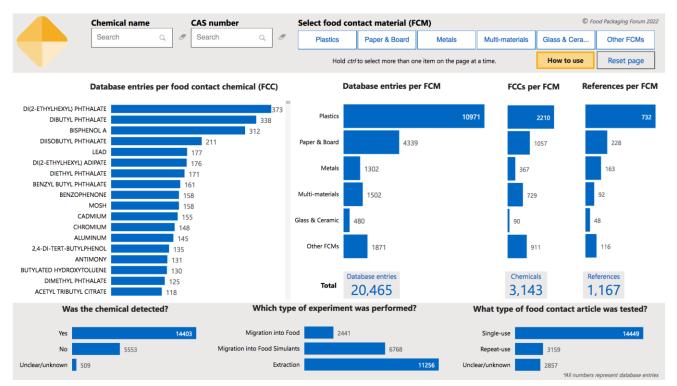

https://doi.org/10.1016/j.envint.2020.106225 https://www.foodpackagingforum.org/fccdb

- 2881 chemicals detected in food, food simulants, or extract of food-contact materials
- information extracted from 1210 individual scientific studies (out of 19'483 initial hits from database searches)