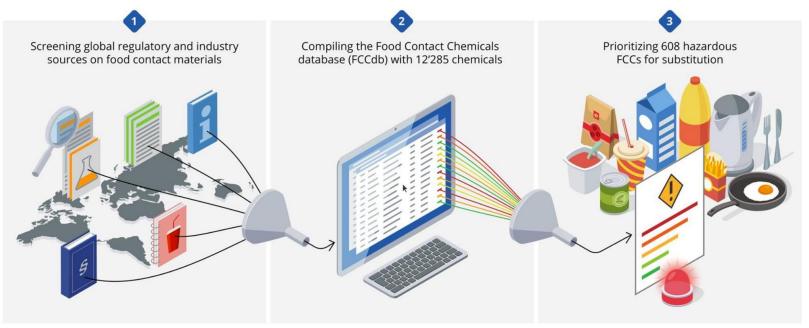

### The Food Contact Chemicals Database: FCCdb

# compilation and analysis of 12'285 chemicals for intentional use in food-contact materials

## The Food Contact Chemicals Database: FCCdb

#### compilation and analysis of 12'285 chemicals for intentional use

evaluated

#### in food-contact materials

# described in a peer-reviewed publication (Groh et al. 2021) available for download

Environment International 150 (2021) 106225

Review article

Overview of intentionally used food contact chemicals and their hazards