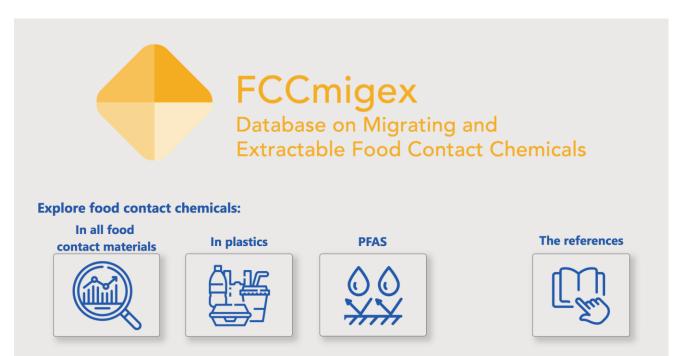

FCCmigex can be searched via an online tool:

© Food Packaging Forum - Last updated June 1, 2022

#### FCCmigex can be searched via an online tool: