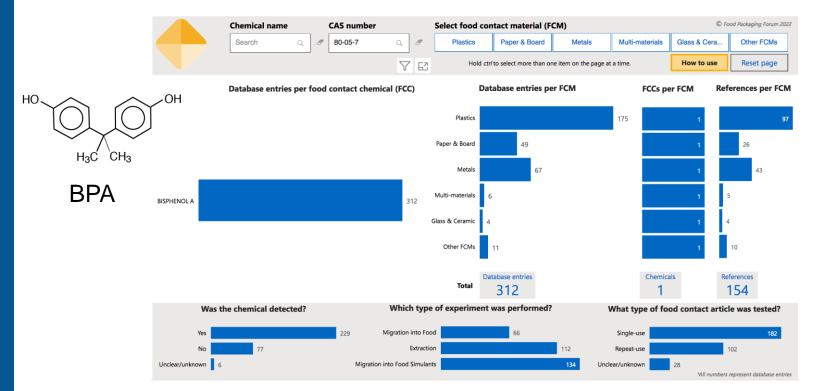

https://doi.org/10.1016/j.envint.2020.106225 https://www.foodpackagingforum.org/fccdb

- 2881 chemicals detected in food, food simulants, or extract of food-contact materials
- information extracted from 1210 individual scientific studies (out of 19'483 initial hits from database searches)